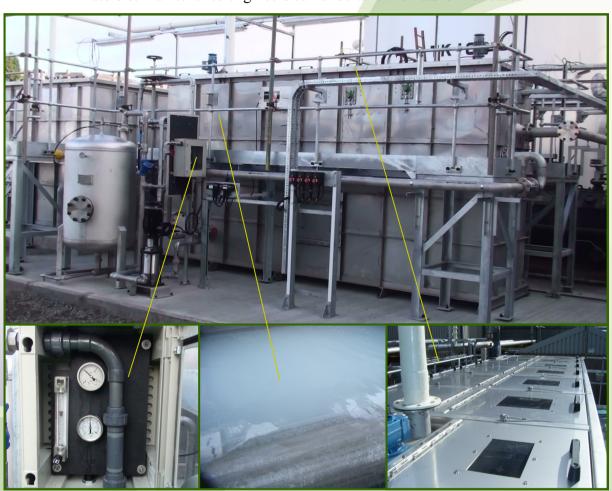

## Technical Bulletin No 21 Dissolved Air Flotation Systems.

Sewaco design supply & install a range of horizontal flow DAF units with flows between 1.0 to 25m³/hr in manufactured either 316 of 304 stainless steel. Our DAF plants are supplied with bespoke GMS access walkway systems to facilitate maintenance & routine inspections, along with easy access hatches. The design concept is to ensure that plant operators & maintenance engineers can undertake their tasks with ease.

White water is produced using a venture and gap meter to reduce operating cost.

Micro fine bubbles from saturation vessel 'White water' rising in contact zone.

DAF unit fitted with access hatches to enable inspection and odour control to remove malodours.